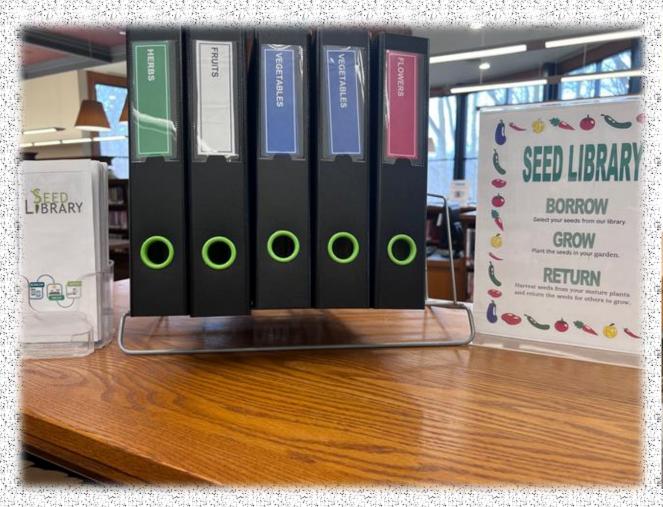

# Housing & Storage

- Get creative with repurposing!
- Doesn't have to be a Card Catalog!
- Consider the size of your space
- Consider your budget
- Consider climactic conditions
- Language/accessibility needs

# Housing & Storage

# Housing & Storage

- Rodents are attracted to seeds – whether town
   mouse or country mouse
- Rodent-proof storage containers – don't leave
   seeds out in the open

- Keep storage climate dry, cool, and dark
- Avoid high humidity, warmth, and moisture

University of Utah Seed Library

San Diego County Library

Madison Seed Library, Madison, FL

Central Library, Indianapolis, IN

Portland District Seed Library, Portland, MI

Bedford Seed Library, Bedford, NH

The Walpole Seed Library, Walpole, MA