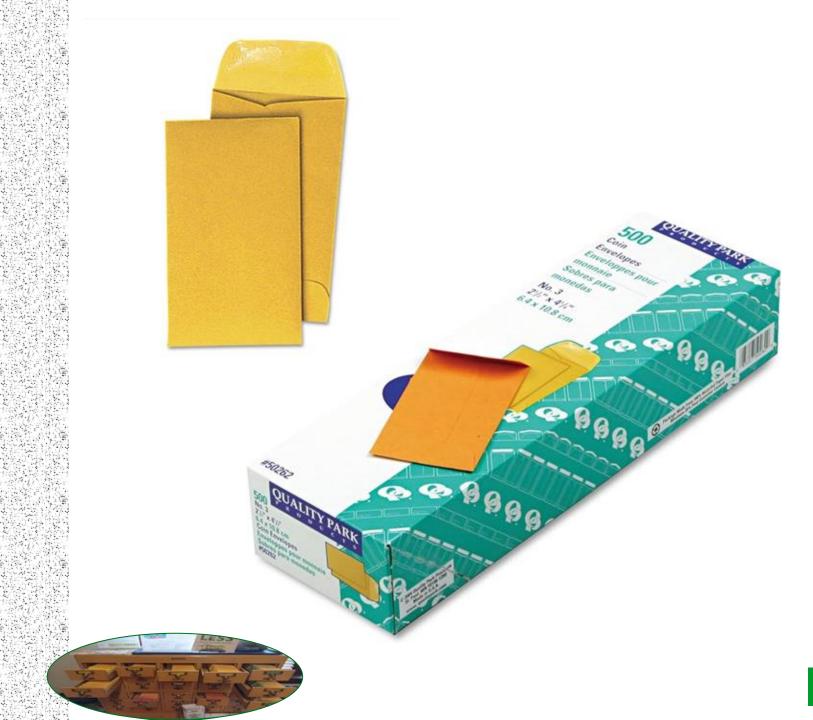

# **Envelopes**

- 2½" x 4½" of No.
  3 Coin Envelopes
- Typically sold in quantity of 500
- Ordering online is cheaper, but stick to your values