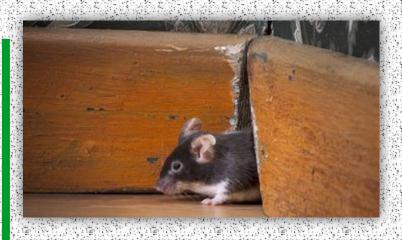

# Housing & Storage

- Rodents are attracted to seeds – whether town
   mouse or country mouse
- Rodent-proof storage containers – don't leave
   seeds out in the open

- Keep storage climate dry, cool, and dark
- Avoid high humidity, warmth, and moisture