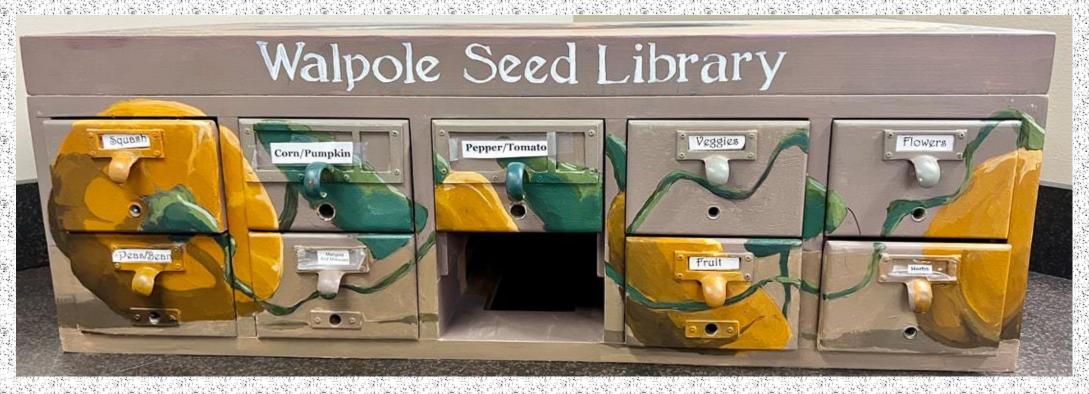

University of Utah Seed Library

San Diego County Library

Madison Seed Library, Madison, FL

Central Library, Indianapolis, IN

Portland District Seed Library, Portland, MI

Bedford Seed Library, Bedford, NH

The Walpole Seed Library, Walpole, MA

# Housing & Storage

- Get creative with repurposing!
- Doesn't have to be a Card Catalog!
- Consider the size of your space
- Consider your budget
- Consider climactic conditions
- Language/accessibility needs

# Housing & Storage

# Housing & Storage

- Rodents are attracted to seeds – whether town
   mouse or country mouse
- Rodent-proof storage containers – don't leave
   seeds out in the open

- Keep storage climate dry, cool, and dark
- Avoid high humidity, warmth, and moisture