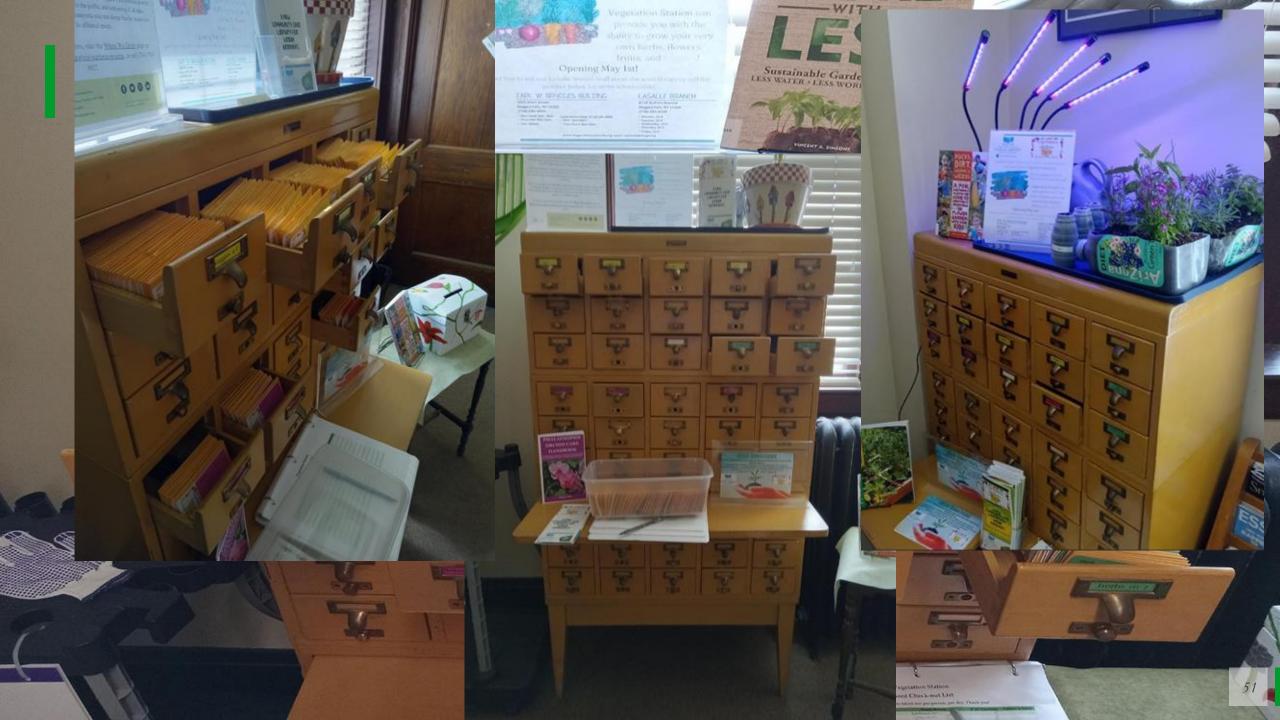

# Housing & Storage

- Get creative with repurposing!
- Doesn't have to be a Card Catalog!
- Consider the size of your space
- Consider your budget
- Consider climactic conditions
- Language/accessibility needs

# Housing & Storage

# Housing & Storage

- Rodents are attracted to seeds – whether town
   mouse or country mouse
- Rodent-proof storage containers – don't leave
   seeds out in the open

- Keep storage climate dry, cool, and dark
- Avoid high humidity, warmth, and moisture