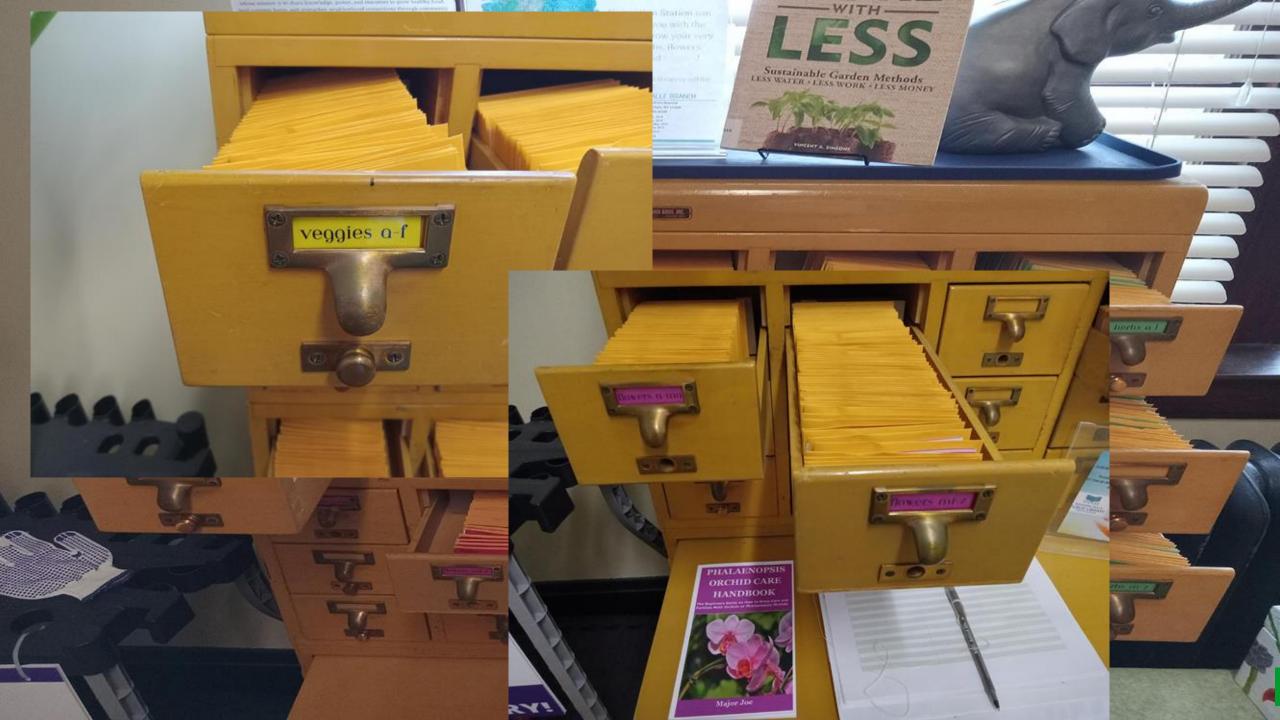

# Housing & Storage

- Get creative with repurposing!
- Doesn't have to be a Card Catalog!
- Consider the size of your space
- Consider your budget
- Consider climactic conditions
- Language/accessibility needs

# Housing & Storage

# Housing & Storage

- Rodents are attracted to seeds – whether town
   mouse or country mouse
- Rodent-proof storage containers – don't leave
   seeds out in the open

- Keep storage climate dry, cool, and dark
- Avoid high humidity, warmth, and moisture