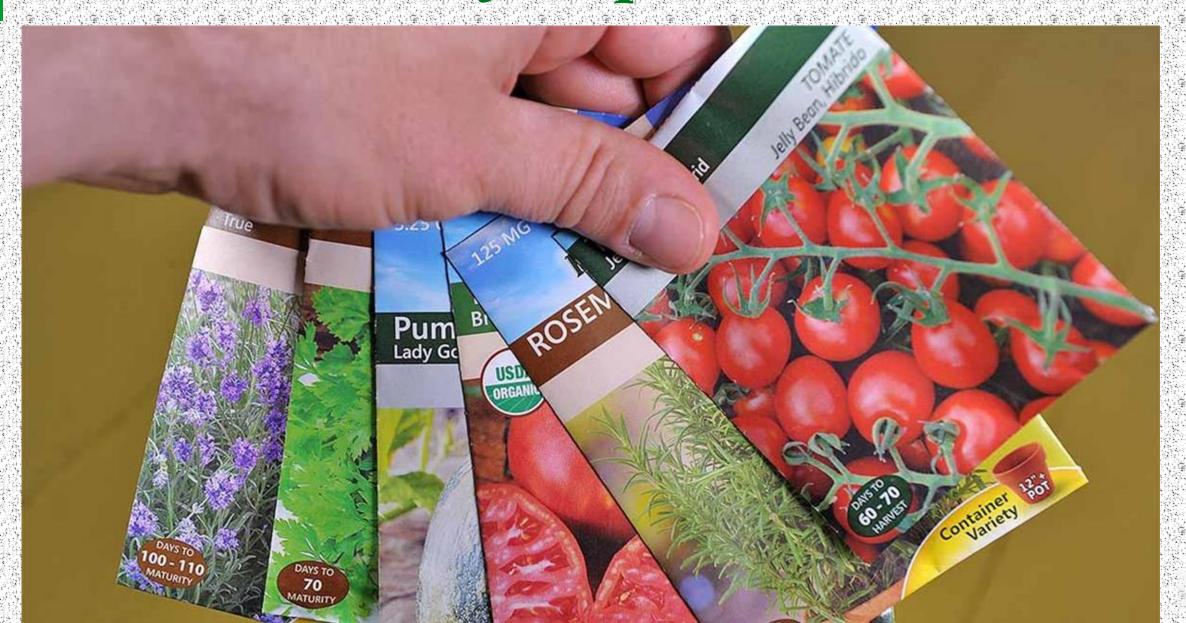

### What Is a Seed Library?

- A seed library is a community-based collection of seeds that are shared and distributed among members, similar to a traditional library
- Community members can "borrow" seeds, grow plants, save seeds, and if they choose, return some seeds to replenish the library's stock
- Seed libraries promote seed diversity, community networking, food sovereignty, and localized gardening knowledge – they are a free educational resource for all communities

### **Seed Library Facts**

- The first contemporary seed library was created in 1999 at the Berkeley Ecology Center - the Bay Area Seed Interchange Library (BASIL)
- The first seed library to be established in a public library was at the Gardiner Public Library in Gardiner, New York and was developed by Ken Greene in 2004