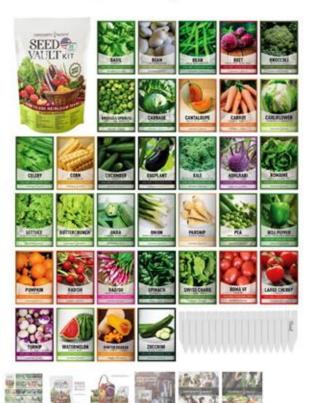

### Gardeners Basics: Vault Kits & Grow Kits

Survival Seed Kits: Your Ultimate Source for Heirloom, Non-GMO, Open Pollinated, and Non-Hybrid Seeds

Ultimate Survival Seed Vault: 16,000+ Non-GMO Heirloom Vegetable Seeds for **Emergency Preparedness** 

Introducing the Seed Vault Kit, your all-in-one solution for emergency preparedness and sustainable gardening This premium seed kit contains over 16,000 non-GMO, Heirloom, Non-Hybrid, and Open Pollinated seeds, carefully curated from 35 different vegetable seed varieties to provide a reliable source of fresh, nutritious produce. Whether you're prepping for survival, building your emergency bugout gear, or simply seeking a healthier, self-sufficient lifestyle, this kit has you covered. Ideal for longterm storage, these seeds are perfect for planting in any climate, ensuring your garden thrives season after

#### This vegetable seeds kit includes the following seed varieties:

More payment options

Basil - Genovese - 300mg - 200 seeds Bean - Lima Henderson - 9g - 20 seeds Bean - Bush - 8g - 20 seeds Beet - Detroit Dark Red - 2g - 160 seeds Broccoli - Waltham 29 x 1 - 1g - 370 seeds Brussels Sonnuts - Loge Island Improved - 800me , 320