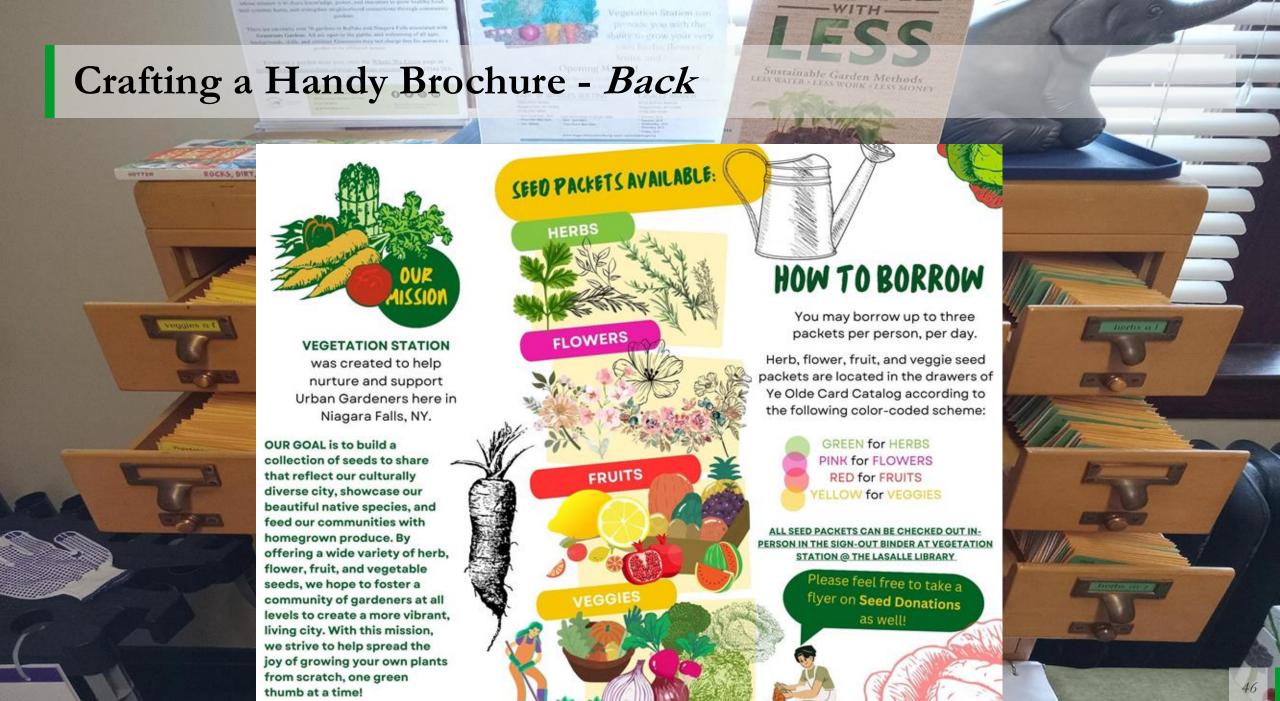

|
|             |           |              |              |
|             |           |              |              |
|             |           |              |              |
|             |           |              |              |
|             |           |              |              |



LESS WATER + LESS WORK - LESS MONEY





VEGETATION STATION works in cooperation with Grassroots Garden WNY. To find out more about their community gardening activism and see how you can become involved, please check out their website at:

https://www.grassrootsgardens.org/



MONDAY + TUESDAY

10am-8pm

WEDS., THURS., FRI.

10am-5pm

SATURDAY + SUNDAY

Closed



vegetation 🏽

station

@ nfpl lasalle branch



8728 Buffalo Avenue, Niagara Falls, NY, 14304

Location



716-283-8309























CONTRACTOR OF THE PERSON

#### GRASSROOTS **GARDENS WNY**

Niagara Falls Public Library's Vegetation Station is thrilled to be working in cooperation with Grassroots Gardens of WNY. Grassroots have graciously donated seeds, resources, time, and energy in helping to get our seed library launched. We could not have done this without them.

Grassroots Gardens is a dedicated group of community gardeners and activists whose mission is to share knowledge, power, and resources to grow healthy food, heal systemic harm, and strengthen neighborhood connections through community gardens.

There are currently over 70 gardens in Buffalo and Niagara Falls associated with Grassroots Gardens. All are open to the public, and welcoming of all ages, backgrounds, skills, and abilities! Grassroots